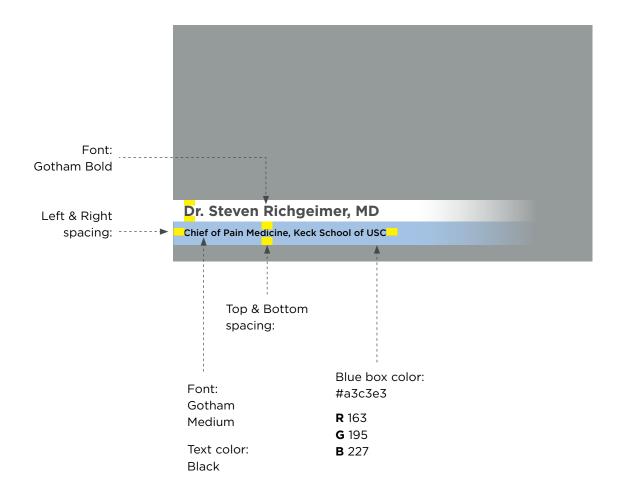

#### **PRIMARY LOGO** WITH TAGLINE

This is a guideline for proportion of tagline size to full logo.

Yellow guide indicates horizontal spacing between logo and tagline.

Healthcare in your hands

#### **TAGLINE FONT** (PRINT & DIGITAL)

**Tagline font** is Gotham Light for print use.

**Tagline font** is Montserrat Light for <u>digital</u> use.

**Gotham Light** for print

### Healthcare in your hands

Montserrat Light for digital

Healthcare in your hands

There are 3 primary fonts:

Montserrat **Open Sans** Roboto

Open Sans Semibold for article H1s