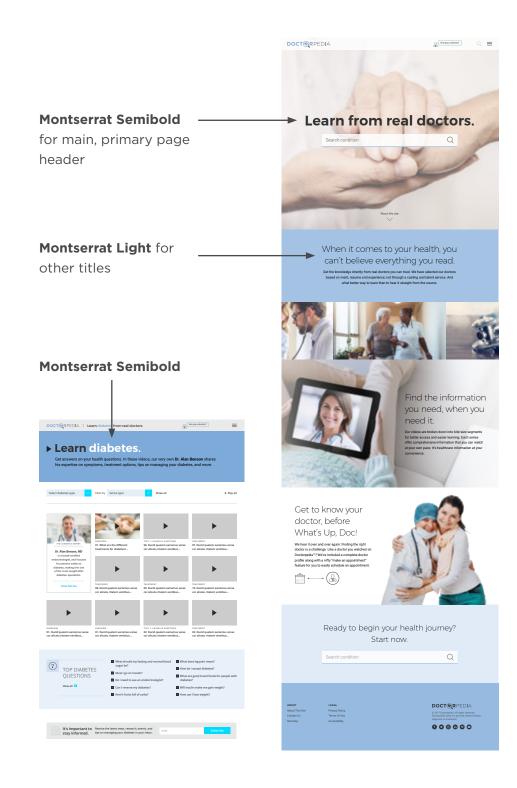

## Typography

There are 3 primary fonts:

Montserrat **Open Sans** Roboto

Montserrat for large headlines

# Large headers are Montserrat Light.

#### Montserrat

Example of usage

See past developer specs for detailed information.

#### **TAGLINE FONT** (PRINT & DIGITAL)

**Tagline font** is Gotham Light for print use.

**Tagline font** is Montserrat Light for <u>digital</u> use.

**Gotham Light** for print

### Healthcare in your hands

Montserrat Light for digital

Healthcare in your hands

There are 3 primary fonts:

Montserrat **Open Sans** Roboto

Open Sans Semibold for article H1s