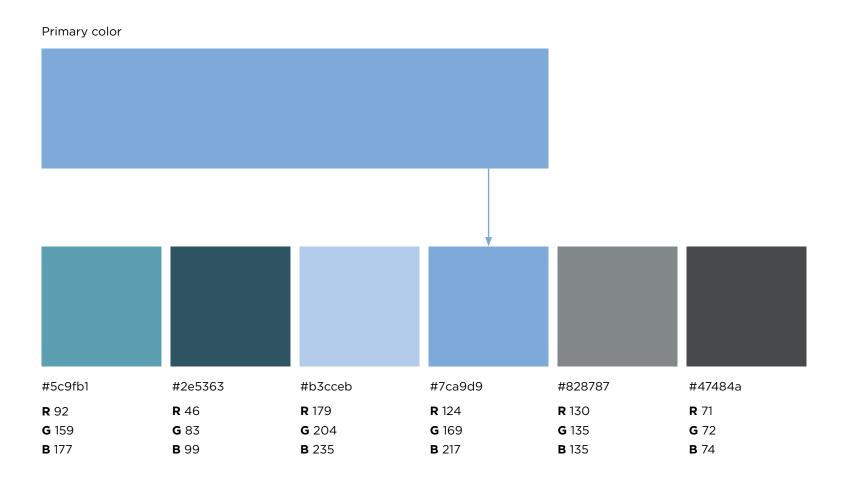

on backgrounds with similar values, they can be either white or dark grey.

Primary button color (DP mothership):

#### Subscribe

#00dcff

**R** 0

**G** 220

**B** 255

Primary button color (condition websites):

#### Read more $\, o \,$

#06c0f6 #413d94

**R** 6 **R** 65

**G** 192 **G** 61

**B** 46 **B** 148

Alternative color (primarily text links):

#### text link.com

#00b5dc

**R** 0

**G** 181

**B** 220