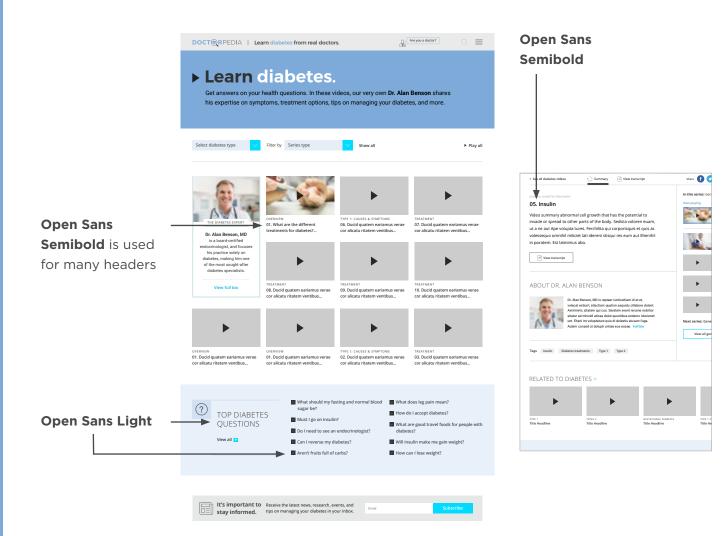

### Healthcare in your hands

Montserrat Light for digital

Healthcare in your hands

There are 3 primary fonts:

Montserrat **Open Sans** Roboto

Open Sans Semibold for article H1s

# Article headlines are Open Sans Semibold.

#### **Open Sans Semibold**

Example of usage

See past developer specs for detailed information.

There are 3 primary fonts:

Montserrat Open Sans Roboto Roboto family for body copy

Body copy is Roboto Family. La santia prae consedit, optatem perioris aturitamende commolleniet atem quae consers pernam qui ut magnam nonsequi.